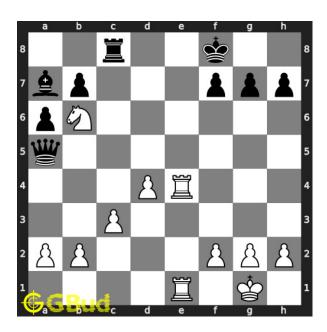

#### Solution 1

**Initial board position** This is the initial board position of medium chess puzzle 0062.

Figure 3: Initial board position of medium chess puzzle 0062

Move 1 Move by white

Figure 4: Re8+ - This is a magnet sacrifice to attract the opponent rook to e8 which was guarding the eighth rank