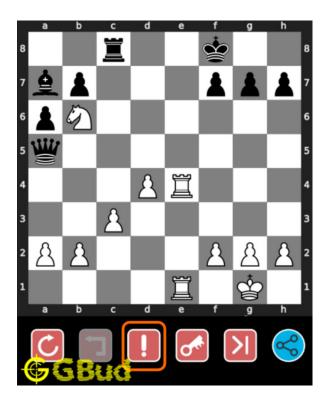

# How to get help for moves in the medium chess puzzle 0062

To get help or the possible next moves in the puzzle, , follow the steps given below

- 1. Go to the puzzle page
- 2. Click the help button (exclamation mark as shown below) to get help or suggestion on next possible move

Figure 16: Click the help button to get help on next move @ https://gbud. in/g7nz5x2

Figure 17: Solve more medium puzzles @ https://gbud.in/chsmdpz

Figure 18: Solve other puzzles @ https://gbud.in/chsgppz