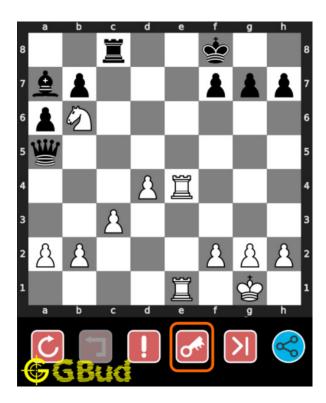

# How to view the solution to medium chess puzzle 0062

To view the solution to this puzzle, follow the steps given below

- 1. Go to the puzzle page
- 2. Click the solution button (Key as shown below) to view the solution

Figure 15: Click the solution button to view solutions @ https://gbud.in/g7nz5x2