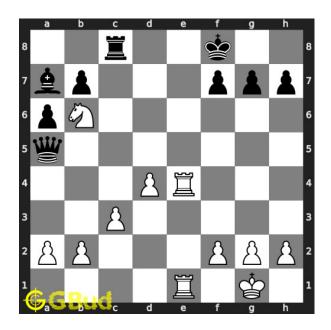

#### Move 3 Move by white

Figure 12: Re8+ - This is a magnet sacrifice to attract the opponent rook to e8 which was guarding the eighth rank

### Move 4 Move by black

Figure 13: Rxe8 - Opponent's rook capture one of your rooks which were in battery formation