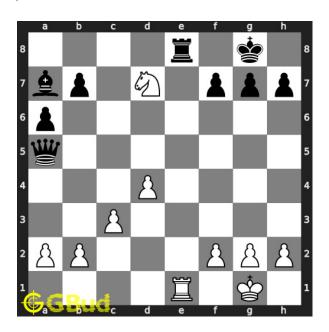

## Medium chess puzzle 0062

Figure 1: Solve this medium chess puzzle 0062. Mate in 3 moves @ https://gbud.in/g7nz5x2

Figure 2: Solve this medium chess puzzle online with solution @ https://gbud.in/g7nz5x2

#### Solution 1

**Initial board position** This is the initial board position of medium chess puzzle 0062.

Figure 3: Initial board position of medium chess puzzle 0062

Move 1 Move by white

Figure 4: Re8+ - This is a magnet sacrifice to attract the opponent rook to e8 which was guarding the eighth rank