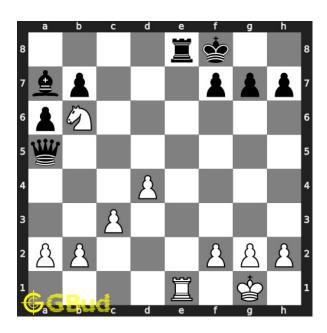

#### Solution 2

**Initial board position** This is the initial board position of medium chess puzzle 0062.

Figure 9: Initial board position of medium chess puzzle 0062

### Move 1 Move by white

Figure 10: Nd7+ - This check is to push the king to g file so that you can have a back-rank mate in next move