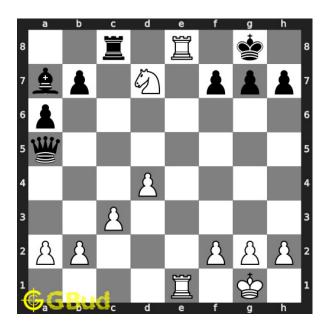

#### Solution 2

**Initial board position** This is the initial board position of medium chess puzzle 0062.

Figure 9: Initial board position of medium chess puzzle 0062

### Move 1 Move by white

Figure 10: Nd7+ - This check is to push the king to g file so that you can have a back-rank mate in next move