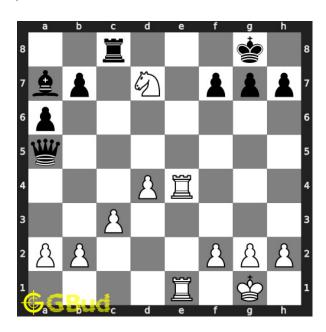

## Medium chess puzzle 0062

Figure 1: Solve this medium chess puzzle 0062. Mate in 3 moves @ https://gbud.in/g7nz5x2

Figure 2: Solve this medium chess puzzle online with solution @ https://gbud.in/g7nz5x2

#### Solution 1

**Initial board position** This is the initial board position of medium chess puzzle 0062.

Figure 3: Initial board position of medium chess puzzle 0062

Move 1 Move by white

Figure 4: Re8+ - This is a magnet sacrifice to attract the opponent rook to e8 which was guarding the eighth rank