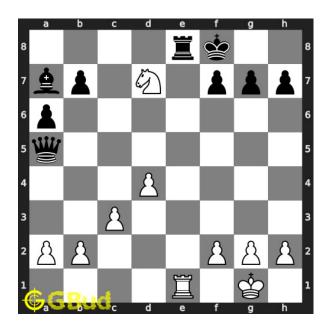

# Move 3 Move by white

Figure 6: Nd7+ - This check is to push the king to g file so that you can have a back-rank mate in next move