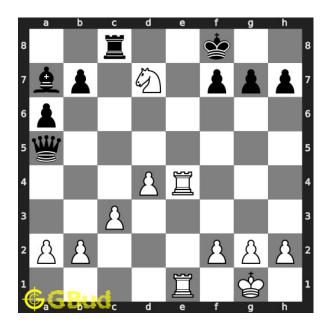

# Move 3 Move by white

Figure 6: Nd7+ - This check is to push the king to g file so that you can have a back-rank mate in next move

#### Move 4 Move by black

Figure 7: Kg8 - Opponent's king moves to g8 since this is the only legal move available. Opponent's king can not come to e file due to the attack of your rook