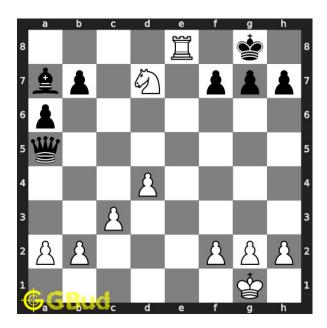

#### Solution 2

**Initial board position** This is the initial board position of medium chess puzzle 0062.

Figure 9: Initial board position of medium chess puzzle 0062

### Move 1 Move by white

Figure 10: Nd7+ - This check is to push the king to g file so that you can have a back-rank mate in next move