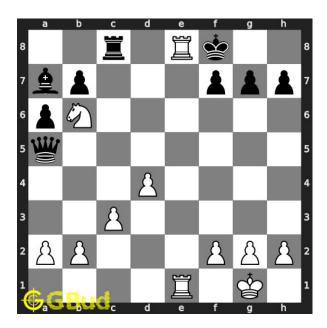

### Move 2 Move by black

Figure 5: Rxe8 - Opponent's rook capture one of your rooks which were in battery formation